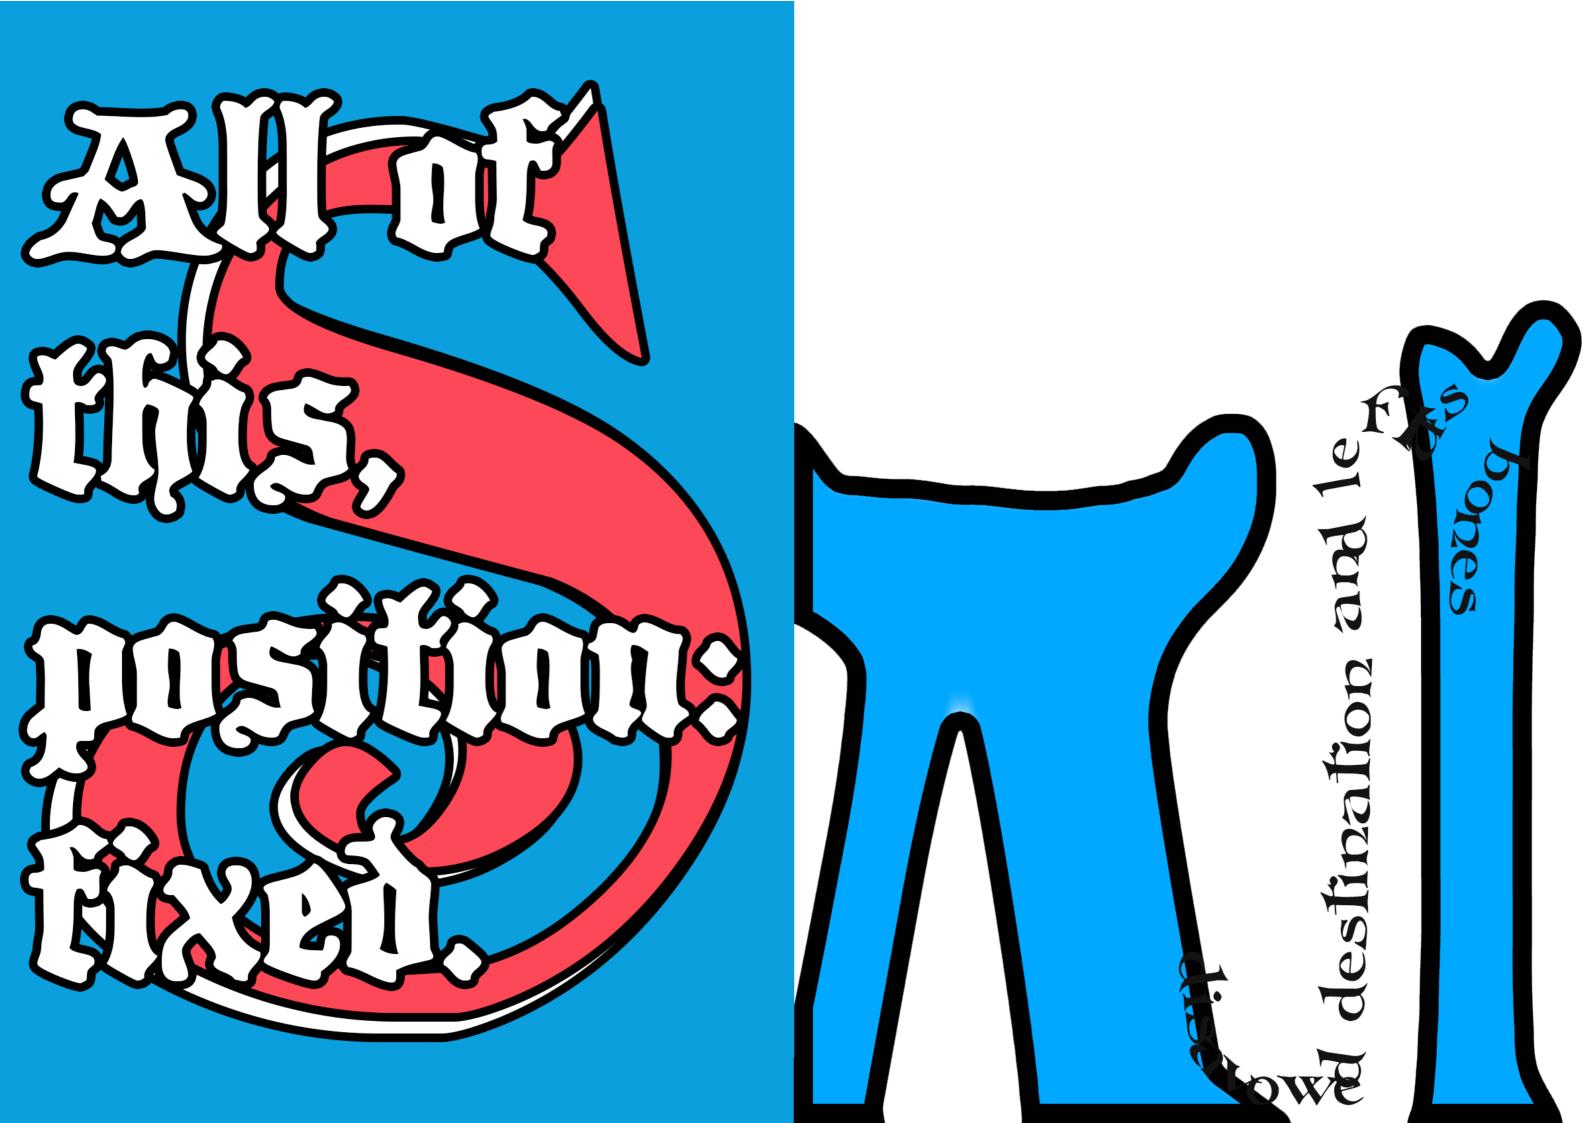

### SWANSONG

i'm sorry josh. i'm not an artist. i can't make art. i wanted to, but i don't know how.