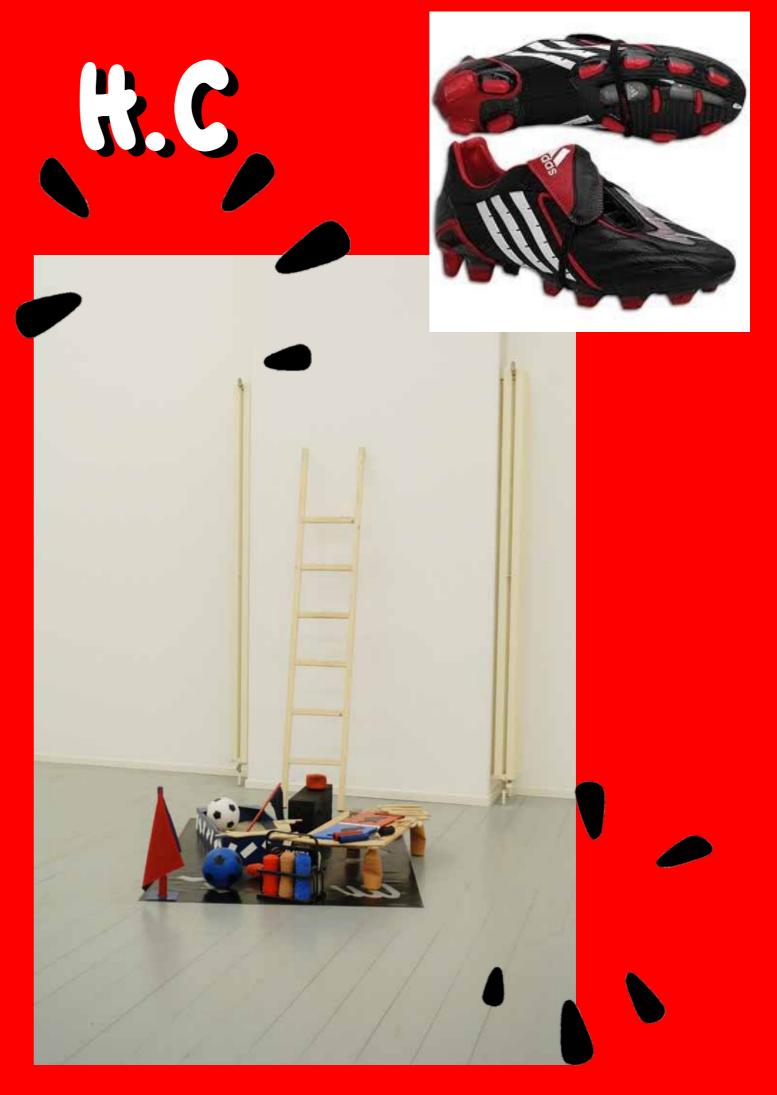

# CHREMATIC SHE MATIC

Performance is homeostatic regulation; unity-in-separation and separation-in-unity.

Slow retina. Surface punctuation. Fast retina.

Flags are REAL paintings. Doerner's autopsy blue/red.