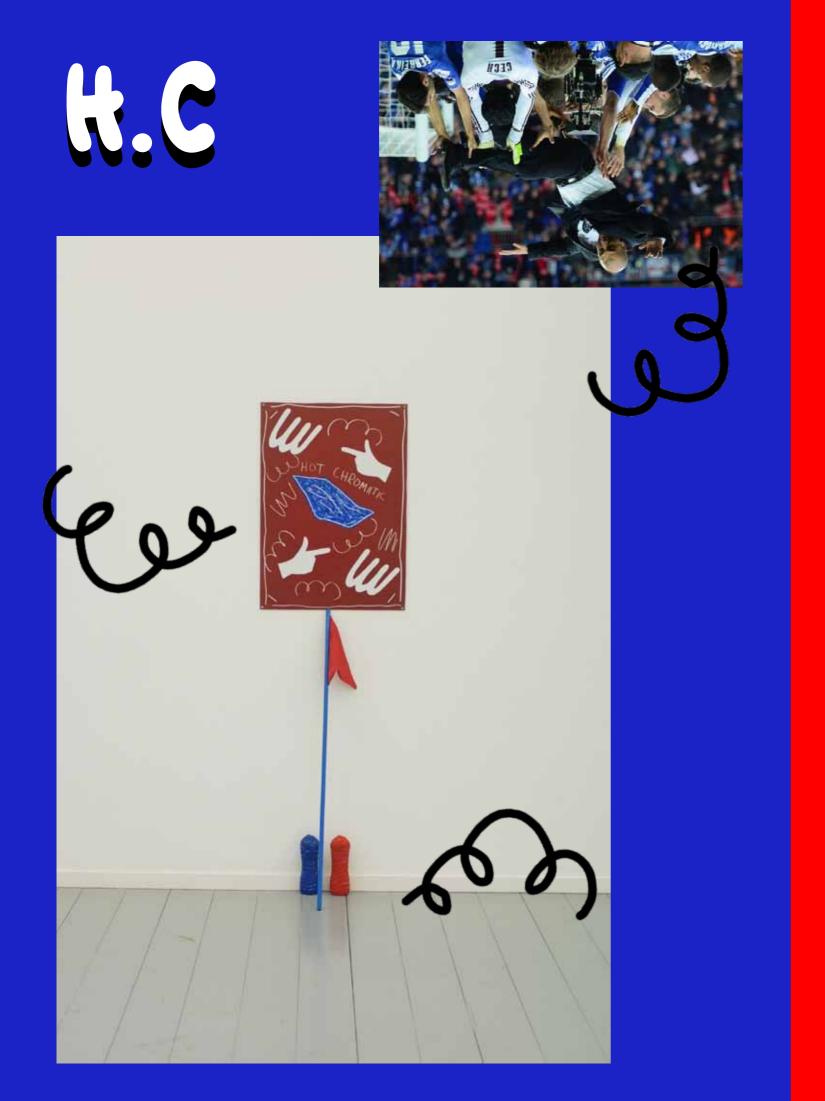

# CHREMATIC SHE MATIC

Performance is homeostatic regulation; unity-in-separation and separation-in-unity.

Slow retina. Surface punctuation. Fast retina.

Flags are REAL paintings. Doerner's autopsy blue/red.